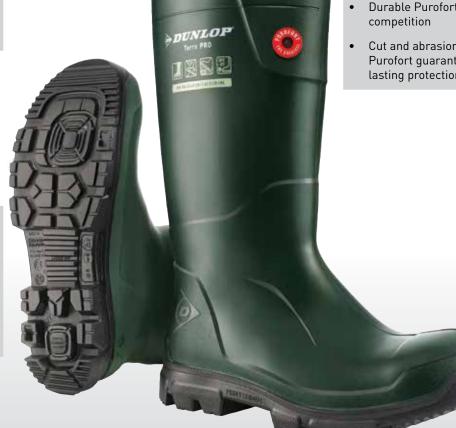

#### **Protection & Comfort**

- Fit perfected with Dunlop's innovative Sneaker Fit construction to eliminate heel slippage
- The trusted choice for farm and industry professionals

## Shaft / Upper

- Lightweight and flexible Purofort helps keep your feet fresh until the job is done
- Durable Purofort outlasts the competition
- Cut and abrasion resistant Purofort quarantees long lasting protection

- SRC rated Professional outsole designed for excellent grip in the field
- With tread wear indicator to monitor outsole performance
- Outsole channels move mud and water out to atmosphere for safety in every step