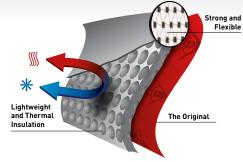

## Shaft / Upper

- Lightweight and flexible Purofort helps keep your feet fresh until the job is done
- Durable Purofort outlasts the competition
- Cut and abrasion resistant Purofort quarantees long lasting protection