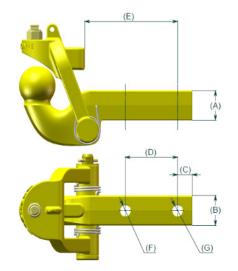

## Fendt - Ball Hitch Specifications

intelligent:innovation

| Part number  | Description         | Specification |    |    |   |     |   | Normally Fits |                                      |
|--------------|---------------------|---------------|----|----|---|-----|---|---------------|--------------------------------------|
|              |                     | Α             | В  | С  | D | E   | F | G             |                                      |
| 750-00666-00 | Bennett<br>70x70 mm | 70            | 70 | 43 |   | 203 |   | 30.5          | Fendt 300 and 500<br>series          |
| 750-00690-01 | Bennett<br>90x70mm  | 70            | 90 | 43 |   | 203 |   | 30.5          | Fendt Gen7 700 series and 600 series |
| 750-00662-01 | Bennett<br>90x90 mm | 90            | 90 | 43 |   | 203 |   | 30.5          | Fendt 700 , 800 and<br>900 series    |