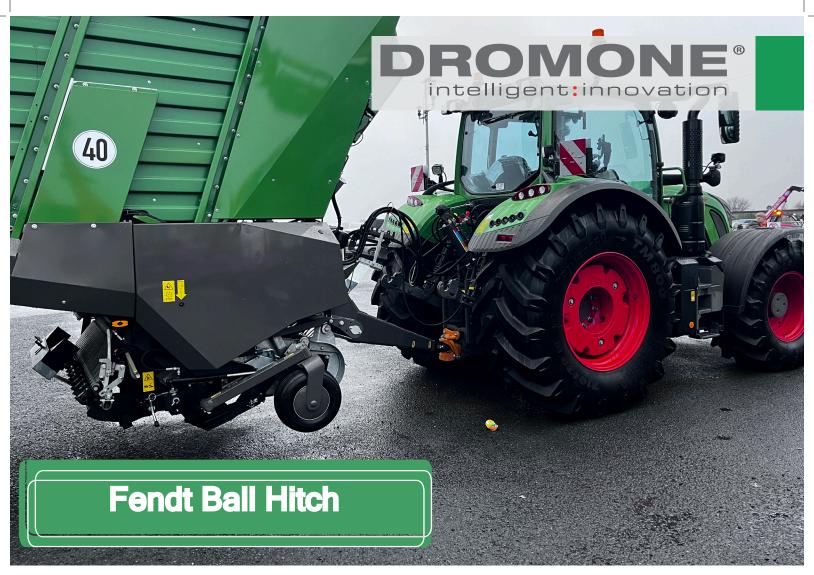

intelligent nnovation:

The DROMONE D80 Ball system for the Fendt range of tractors offers operators the quietest towing experience when compared to conventional hook and ring systems.

The newly devloped buffer system eliminates rattle and reduces movment between the ball and the pick up hitch.

90% less wear on the tractor and trailer hitch compared to using traditional towing rings