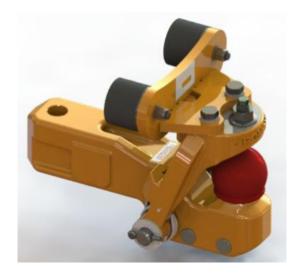

intelligent nnovation:

The DROMONE D80 Ball system for the Fendt range of tractors offers operators the quietest towing experience when compared to conventional hook and ring systems.

The newly devloped buffer system eliminates rattle and reduces movment between the ball and the pick up hitch.