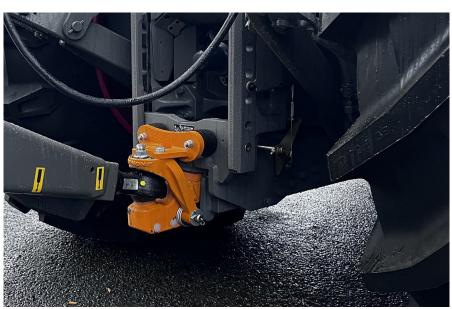

intelligent nnovation:

The DROMONE D80 Ball system for the Fendt range of tractors offers operators the quietest towing experience when compared to conventional hook and ring systems.

The newly devloped buffer system eliminates rattle and reduces movment between the ball and the pick up hitch.

90% less wear on the tractor and trailer hitch compared to using traditional towing rings